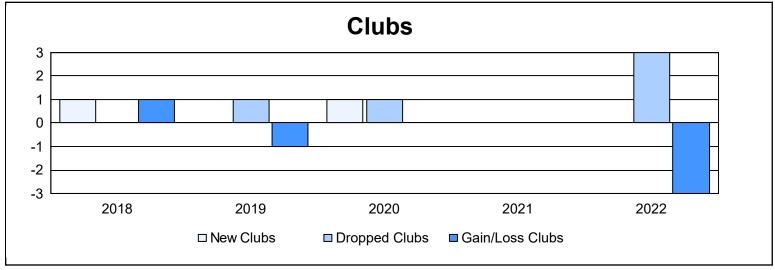

District 44 N As of June 2022 Cumulative

| Year      | New<br>Clubs | Dropped<br>Clubs | Gain/<br>Loss<br>Clubs | New<br>Members | Charter<br>Members | Reinstate<br>Members | Transfer<br>Members | Total<br>Member<br>Added | Total<br>Members<br>Dropped | Gain/<br>Loss<br>Members |
|-----------|--------------|------------------|------------------------|----------------|--------------------|----------------------|---------------------|--------------------------|-----------------------------|--------------------------|
| 2017-2018 | 1            | 0                | 1                      | 109            | 21                 | 1                    | 8                   | 139                      | 169                         | -30                      |
| 2018-2019 | 0            | 1                | -1                     | 74             | 1                  | 7                    | 3                   | 85                       | 114                         | -29                      |
| 2019-2020 | 1            | 1                | 0                      | 111            | 22                 | 1                    | 3                   | 137                      | 140                         | -3                       |
| 2020-2021 | 0            | 0                | 0                      | 98             | 1                  | 5                    | 2                   | 106                      | 152                         | -46                      |
| 2021-2022 | 0            | 3                | -3                     | 92             | 0                  | 1                    | 10                  | 103                      | 120                         | -17                      |
| Average   | 0            | 1                | -1                     | 97             | 9                  | 3                    | 5                   | 114                      | 139                         | -25                      |