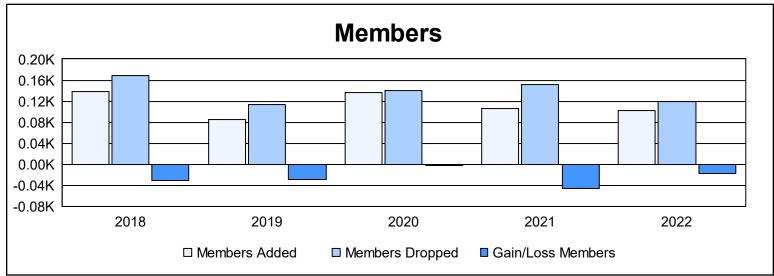

District 44 N As of June 2022 Cumulative

| Year      | New<br>Clubs | Dropped<br>Clubs | Gain/<br>Loss<br>Clubs | New<br>Members | Charter<br>Members | Reinstate<br>Members | Transfer<br>Members | Total<br>Member<br>Added | Total<br>Members<br>Dropped | Gain/<br>Loss<br>Members |
|-----------|--------------|------------------|------------------------|----------------|--------------------|----------------------|---------------------|--------------------------|-----------------------------|--------------------------|
| 2017-2018 | 1            | 0                | 1                      | 109            | 21                 | 1                    | 8                   | 139                      | 169                         | -30                      |
| 2018-2019 | 0            | 1                | -1                     | 74             | 1                  | 7                    | 3                   | 85                       | 114                         | -29                      |
| 2019-2020 | 1            | 1                | 0                      | 111            | 22                 | 1                    | 3                   | 137                      | 140                         | -3                       |
| 2020-2021 | 0            | 0                | 0                      | 98             | 1                  | 5                    | 2                   | 106                      | 152                         | -46                      |
| 2021-2022 | 0            | 3                | -3                     | 92             | 0                  | 1                    | 10                  | 103                      | 120                         | -17                      |
| Average   | 0            | 1                | -1                     | 97             | 9                  | 3                    | 5                   | 114                      | 139                         | -25                      |